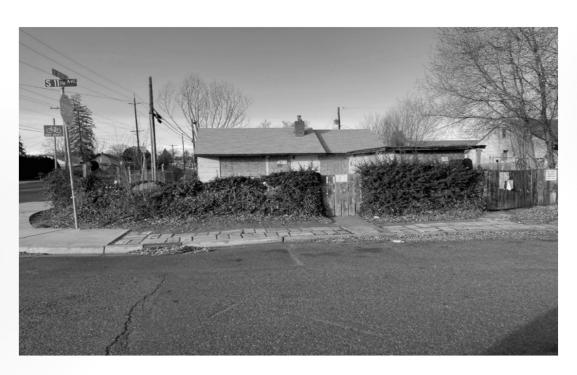

Demolished           | 1 |
| Repaired             | 2 |

# Before Picture, S 2<sup>nd</sup> Ave (a vehicle drove through it) Notice and Order sent



#### (After) Property is being renovated



## N 9<sup>th</sup> St (Before) Letter of non compliance sent





## (After) Building is secured, owner will be demolishing



# S 9<sup>th</sup> Ave, permit issued for demo and duplex, had been vacant and a problem for years



#### Old structure is gone - Duplex in progress



#### S 16<sup>th</sup> Ave

#### Before After





#### (Pending litigation)



## S Fair Ave (Accruing penalties \$12,359.73 as of 02./08.2023)



## S 9<sup>th</sup> Ave (Permits for repair are issued, but work is not progressing)



#### S 11<sup>th</sup> Ave and W Mead, owner deceased, Legal working on abatement order



## Rear of structure, (Boarded, liens applied \$11,279.03)







#### S 8<sup>th</sup> Ave (before permits issued)



#### Same Structure (Before permits issued)





#### S 8th Ave, work progressing



#### S 8th Ave, work is nearly complete



#### Union Street, Before



#### (Work was progressing)



#### (Work is stalled)



#### Jerome Ave, Before





#### Work progressing



#### Work progressing



#### E Alder, Before



#### (Structure is now occupied)



#### W Lincoln Ave Before



#### After



## ADDITIONAL SAFETY/NUISANCE CASES

(Cherry Ave, Before and After)





#### Garfield Ave, Notice and Order issued October '22





#### More Pictures





#### Clean up in progress, home being renovated





#### Clean up in progress





#### N 24<sup>th</sup> Ave Before







#