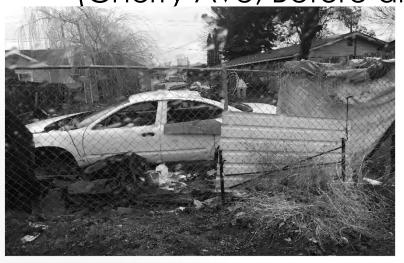

es \$12,359.73 as of 02./08.2023)



## S 9<sup>th</sup> Ave (Permits for repair are issued, but work is not progressing)



#### S 11<sup>th</sup> Ave and W Mead, owner deceased, Legal working on abatement order



## Rear of structure, (Boarded, liens applied \$11,279.03)







#### S 8<sup>th</sup> Ave (before permits issued)



#### Same Structure (Before permits issued)





#### S 8th Ave, work progressing



#### S 8th Ave, work is nearly complete



#### Union Street, Before



#### (Work was progressing)



#### (Work is stalled)



#### Jerome Ave, Before





#### Work progressing



#### Work progressing



#### E Alder, Before



#### (Structure is now occupied)



#### W Lincoln Ave Before



#### After



## ADDITIONAL SAFETY/NUISANCE CASES

(Cherry Ave, Before and After)





#### Garfield Ave, Notice and Order issued October '22





#### More Pictures





#### Clean up in progress, home being renovated





#### Clean up in progress





#### N 24<sup>th</sup> Ave Before







#### After







#### Before



#### After



#### Before After





### Before After





## Before After





### Before After





# Before After (same as previous slide)





## ADDITIONAL NEIGHBORHOOD PRESERVATION EFFORTS: INOPERABLE VEHICLES (IPMC 302.8)





#### **INOPERABLE VEHICLES STATS**

East to west between N. 6th Ave and N. 16th Ave North to south from Lincoln Ave to Fruitvale Blvd

This area is roughly a 10 block area

The neighborhood area contains 836 parcels

186 inoperable vehicles cases

386 Total 302.8 Violations 1 for each vehicle

105 violations have been