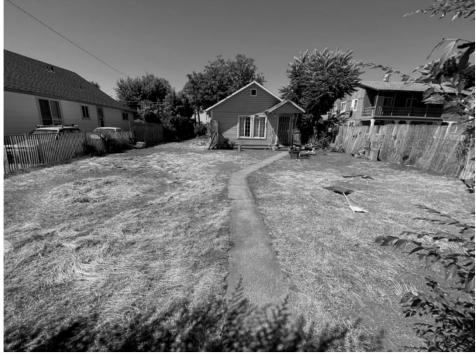

Ave (before permits issued)



#### Same Structure (Before permits issued)





#### S 8th Ave, work progressing



#### S 8th Ave, work is nearly complete



#### Union Street, Before



#### (Work was progressing)



#### (Work is stalled)



#### Jerome Ave, Before





#### Work progressing



#### Work progressing



#### E Alder, Before



#### (Structure is now occupied)



#### W Lincoln Ave Before



#### After



## ADDITIONAL SAFETY/NUISANCE CASES

(Cherry Ave, Before and After)





#### Garfield Ave, Notice and Order issued October '22





#### More Pictures





#### Clean up in progress, home being renovated





#### Clean up in progress





#### N 24<sup>th</sup> Ave Before







#### After







#### Before



#### After



#### Before After





### Before After





## Before After





### Before After





# Before After (same as previous slide)





## ADDITIONAL NEIGHBORHOOD PRESERVATION EFFORTS: INOPERABLE VEHICLES (IPMC 302.8)





#### **INOPERABLE VEHICLES STATS**

East to west between N. 6th Ave and N. 16th Ave North to south from Lincoln Ave to Fruitvale Blvd

This area is roughly a 10 block area

The neighborhood area contains 836 parcels

186 inoperable vehicles cases

386 Total 302.8 Violations 1 for each vehicle

105 violations have been resolved, car has either been removed from property or have been made operable

80 cases have Been closed

Most cases, people are storing cars for relatives/friends











(SAME PROPERTY AS PREVIOUS SLIDE)













#### BEFORE AFTER





## INOPERABLE VEHICLES Before After





# INOPERABLE VEH