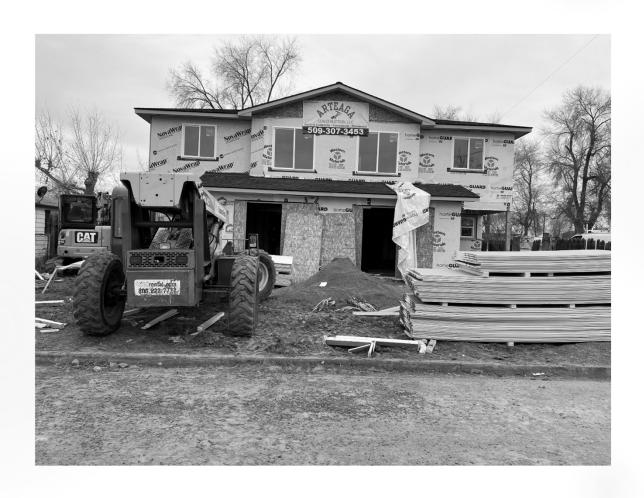

|--|
| Addressed        | 50 |  |
| 30 Day Notice    | 25 |  |
| Notice and Order | 15 |  |
| Permits Issued   | 15 |  |
| Demolished       | 6  |  |
| Repaired         | 16 |  |

| Properties Addressed | 6 |
|----------------------|---|
| 30 Day Notice        | 6 |
| Notice and Order     | 3 |
| Permits Issued       | 5 |
| Demolished           | 1 |
| Repaired             | 2 |

# Before Picture, S 2<sup>nd</sup> Ave (a vehicle drove through it) Notice and Order sent



#### (After) Property is being renovated



## N 9<sup>th</sup> St (Before) Letter of non compliance sent





## (After) Building is secured, owner will be demolishing



# S 9<sup>th</sup> Ave, permit issued for demo and duplex, had been vacant and a problem for years



#### Old structure is gone - Duplex in progress



#### S 16<sup>th</sup> Ave

#### Before After





#### (Pending litigation)



## S Fair Ave (Accruing penalties \$12,359.73 as of 02./08.2023)



## S 9<sup>th</sup> Ave (Permits for repair are issued, but work is not progressing)



#### S 11<sup>th</sup> Ave and W Mead, owner deceased, Legal working on abatement order



## Rear of structure, (Boarded, liens applied \$11,279.03)







#### S 8<sup>th</sup> Ave (before permits issued)



#### Same Structure (Before permits issued)





#### S 8th Ave, work progressing



#### S 8th Ave, work is nearly complete



#### Union Street, Before



#### (Work was progressing)



#### (Work is stalled)



#### Jerome Ave, Before





#### Work progressing



#### Work progressing



#### E Alder, Before



#### (Structure is now occupied)