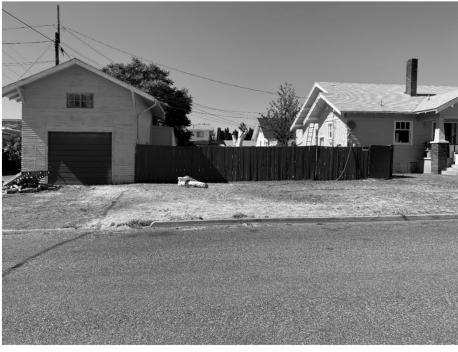

tructure (Before permits issued)





#### S 8th Ave, work progressing



#### S 8th Ave, work is nearly complete



#### Union Street, Before



#### (Work was progressing)



#### (Work is stalled)



#### Jerome Ave, Before





#### Work progressing



#### Work progressing



#### E Alder, Before



#### (Structure is now occupied)



#### W Lincoln Ave Before



#### After



## ADDITIONAL SAFETY/NUISANCE CASES

(Cherry Ave, Before and After)





#### Garfield Ave, Notice and Order issued October '22





#### More Pictures





#### Clean up in progress, home being renovated





#### Clean up in progress





#### N 24<sup>th</sup> Ave Before







#### After







#### Before



#### After



#### Before After





### Before After





## Before After





### Before After





# Before After (same as previous slide)





## ADDITIONAL NEIGHBORHOOD PRESERVATION EFFORTS: INOPERABLE VEHICLES (IPMC 302.8)





#### **INOPERABLE VEHICLES STATS**

East to west between N. 6th Ave and N. 16th Ave North to south from Lincoln Ave to Fruitvale Blvd

This area is roughly a 10 block area

The neighborhood area contains 836 parcels

186 inoperable vehicles cases

386 Total 302.8 Violations 1 for each vehicle

105 violations have been resolved, car has either been removed from property or have been made operable

80 cases have Been closed

Most cases, people are storing cars for relatives/friends











(SAME PROPERTY AS PREVIOUS SLIDE)













#### BEFORE AFTER





## INOPERABLE VEHICLES Before After





# INOPERABLE VEHICLES Before After





# INOPERABLE VEHICL