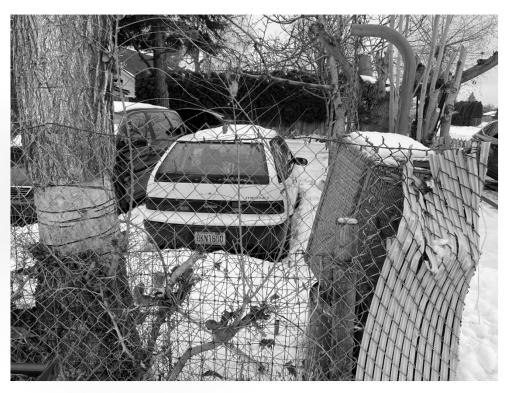

#### After







#### Before



#### After



#### Before After





### Before After





## Before After





### Before After





# Before After (same as previous slide)





## ADDITIONAL NEIGHBORHOOD PRESERVATION EFFORTS: INOPERABLE VEHICLES (IPMC 302.8)





#### **INOPERABLE VEHICLES STATS**

East to west between N. 6th Ave and N. 16th Ave North to south from Lincoln Ave to Fruitvale Blvd

This area is roughly a 10 block area

The neighborhood area contains 836 parcels

186 inoperable vehicles cases

386 Total 302.8 Violations 1 for each vehicle

105 violations have been resolved, car has either been removed from property or have been made operable

80 cases have Been closed

Most cases, people are storing cars for relatives/friends











(SAME PROPERTY AS PREVIOUS SLIDE)













#### BEFORE AFTER





## INOPERABLE VEHICLES Before After





# INOPERABLE VEHICLES Before After





# INOPERABLE VEHICLES Before After