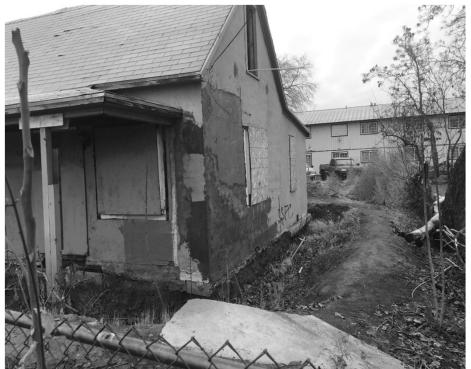

# S 9<sup>th</sup> Ave, permit issued for demo and duplex, had been vacant and a problem for years

#### Old structure is gone - Duplex in progress