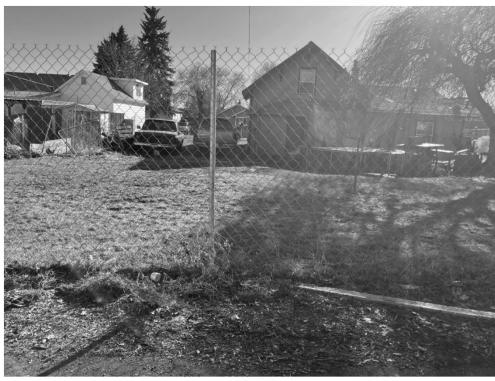

#### After



#### Before After





### Before After





## Before After





### Before After





# Before After (same as previous slide)





## ADDITIONAL NEIGHBORHOOD PRESERVATION EFFORTS: INOPERABLE VEHICLES (IPMC 302.8)





#### **INOPERABLE VEHICLES STATS**

East to west between N. 6th Ave and N. 16th Ave North to south from Lincoln Ave to Fruitvale Blvd

This area is roughly a 10 block area

The neighborhood area contains 836 parcels

186 inoperable vehicles cases

386 Total 302.8 Violations 1 for each vehicle

105 violations have been resolved, car has either been removed from property or have been made operable

80 cases have Been closed

Most cases, people are storing cars for relatives/friends











(SAME PROPERTY AS PREVIOUS SLIDE)













#### BEFORE AFTER





## INOPERABLE VEHICLES Before After





# INOPERABLE VEHICLES Before After





# INOPERABLE VEHICLES Before After