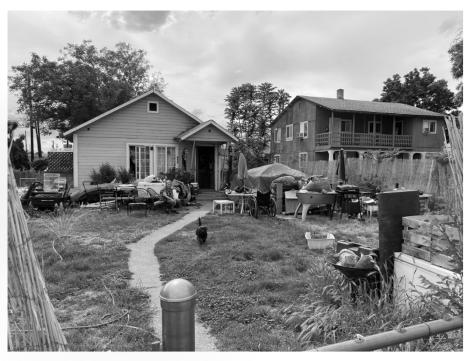

p> Ave (before permits issued)



#### Same Structure (Before permits issued)





#### S 8th Ave, work progressing



#### S 8th Ave, work is nearly complete



#### Union Street, Before



#### (Work was progressing)



#### (Work is stalled)



#### Jerome Ave, Before





#### Work progressing



#### Work progressing



#### E Alder, Before



#### (Structure is now occupied)



#### W Lincoln Ave Before



#### After



## ADDITIONAL SAFETY/NUISANCE CASES

(Cherry Ave, Before and After)





#### Garfield Ave, Notice and Order issued October '22





#### More Pictures





#### Clean up in progress, home being renovated





#### Clean up in progress





#### N 24<sup>th</sup> Ave Before







#### After







#### Before



#### After



#### Before After





### Before After





## Before After





### Before After





# Before After (same as previous slide)





## ADDITIONAL NEIGHBORHOOD PRESERVATION EFFORTS: INOPERABLE VEHICLES (IPMC 302.8)





#### **INOPERABLE VEHICLES STATS**

East to west between N. 6th Ave and N. 16th Ave North to south from Lincoln Ave to Fruitvale Blvd

This area is roughly a 10 block area

The neighborhood area contains 836 parcels

186 inoperable vehicles cases

386 Total 302.8 Violations 1 for each vehicle

105 violations have been resolved, car has either been removed from property or have been made operable

80 cases have Been closed

Most cases, people are storing cars for relatives/friends











(SAME PROPERTY AS PREVIOUS SLIDE)













#### BEFORE AFTER





## INOPERABLE VEHICLES Before After





# INOPERABLE V