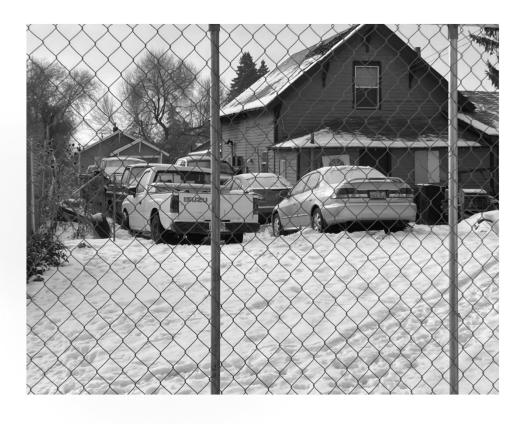

#### After



#### Before After





### Before After





## Before After





### Before After





# Before After (same as previous slide)





## ADDITIONAL NEIGHBORHOOD PRESERVATION EFFORTS: INOPERABLE VEHICLES (IPMC 302.8)





#### **INOPERABLE VEHICLES STATS**

East to west between N. 6th Ave and N. 16th Ave North to south from Lincoln Ave to Fruitvale Blvd

This area is roughly a 10 block area

The neighborhood area contains 836 parcels

186 inoperable vehicles cases

386 Total 302.8 Violations 1 for each vehicle

105 violations have been resolved, car has either been removed from property or have been made operable

80 cases have Been closed

Most cases, people are storing cars for relatives/friends











(SAME PROPERTY AS PREVIOUS SLIDE)













#### BEFORE AFTER





## INOPERABLE VEHICLES Before After





# INOPERABLE VEHICLES Before After





# INOPERABLE VEHICLES Before After