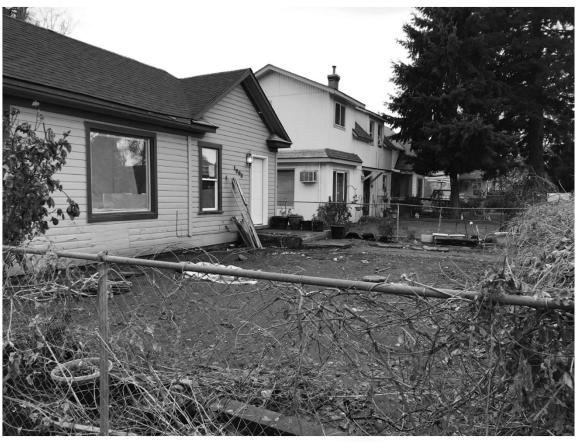

th</sup> Ave and W Mead, owner deceased, Legal working on abatement order



## Rear of structure, (Boarded, liens applied \$11,279.03)







#### S 8<sup>th</sup> Ave (before permits issued)



#### Same Structure (Before permits issued)





#### S 8th Ave, work progressing



#### S 8th Ave, work is nearly complete



#### Union Street, Before



#### (Work was progressing)



#### (Work is stalled)



#### Jerome Ave, Before





#### Work progressing



#### Work progressing



#### E Alder, Before



#### (Structure is now occupied)



#### W Lincoln Ave Before



#### After



## ADDITIONAL SAFETY/NUISANCE CASES

(Cherry Ave, Before and After)





#### Garfield Ave, Notice and Order issued October '22





#### More Pictures





#### Clean up in progress, home being renovated





#### Clean up in progress





#### N 24<sup>th</sup> Ave Before







#### After







#### Before



#### After



#### Before After





### Before After





## Before After





### Before After





# Before After (same as previous slide)





## ADDITIONAL NEIGHBORHOOD PRESERVATION EFFORTS: INOPERABLE VEHICLES (IPMC 302.8)





#### **INOPERABLE VEHICLES STATS**

East to west between N. 6th Ave and N. 16th Ave North to south from Lincoln Ave to Fruitvale Blvd

This area is roughly a 10 block area

The neighborhood area contains 836 parcels

186 inoperable vehicles cases

386 Total 302.8 Violations 1 for each vehicle

105 violations have been resolved, car has either been removed from property or have been made operable

80 cases have Been closed

Most cases, people are storing c