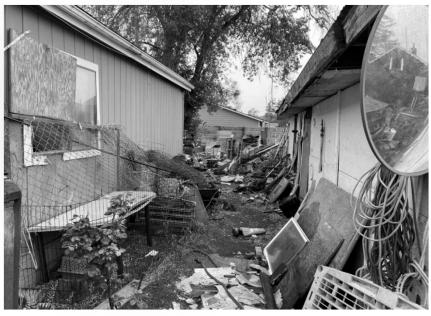

Most cases, people are storing cars for relatives/friends

(SAME PROPERTY AS PREVIOUS SLIDE)

#### BEFORE AFTER