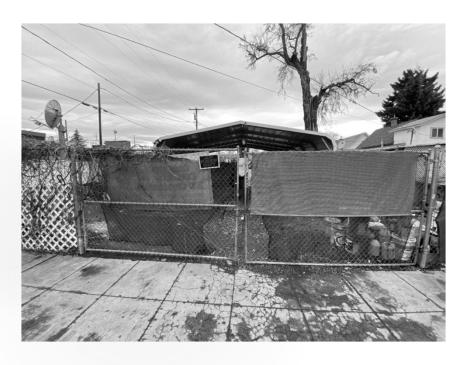

r deceased, Legal working on abatement order



## Rear of structure, (Boarded, liens applied \$11,279.03)







#### S 8<sup>th</sup> Ave (before permits issued)



#### Same Structure (Before permits issued)





#### S 8th Ave, work progressing



#### S 8th Ave, work is nearly complete



#### Union Street, Before



#### (Work was progressing)



#### (Work is stalled)



#### Jerome Ave, Before





#### Work progressing



#### Work progressing



#### E Alder, Before



#### (Structure is now occupied)



#### W Lincoln Ave Before



#### After



## ADDITIONAL SAFETY/NUISANCE CASES

(Cherry Ave, Before and After)





#### Garfield Ave, Notice and Order issued October '22





#### More Pictures





#### Clean up in progress, home being renovated





#### Clean up in progress





#### N 24<sup>th</sup> Ave Before







#### After







#### Before



#### After



#### Before After





### Before After





## Before After





### Before After





# Before After (same as previous slide)





## ADDITIONAL NEIGHBORHOOD PRESERVATION EFFORTS: INOPERABLE VEHICLES (IPMC 302.8)





#### **INOPERABLE VEHICLES STATS**

East to west between N. 6th Ave and N. 16th Ave North to south from Lincoln Ave to Fruitvale Blvd

This area is roughly a 10 block area

The neighborhood area contains 836 parcels

186 inoperable vehicles cases

386 Total 302.8 Violations 1 for each vehicle

105 violations have been resolved, car has either been removed from property or have been made operable

80 cases have Been closed

Most cases, people are storing cars for relatives/friends