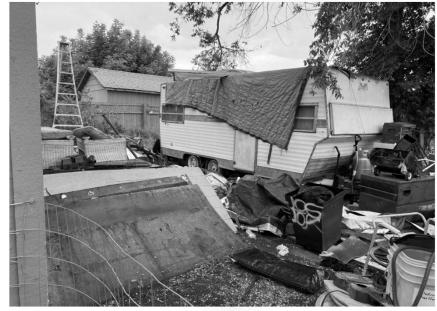

r



## Rear of structure, (Boarded, liens applied \$11,279.03)







#### S 8<sup>th</sup> Ave (before permits issued)



#### Same Structure (Before permits issued)





#### S 8th Ave, work progressing



#### S 8th Ave, work is nearly complete



#### Union Street, Before



#### (Work was progressing)



#### (Work is stalled)



#### Jerome Ave, Before





#### Work progressing



#### Work progressing



#### E Alder, Before



#### (Structure is now occupied)



#### W Lincoln Ave Before



#### After



## ADDITIONAL SAFETY/NUISANCE CASES

(Cherry Ave, Before and After)





#### Garfield Ave, Notice and Order issued October '22





#### More Pictures





#### Clean up in progress, home being renovated





#### Clean up in progress





#### N 24<sup>th</sup> Ave Before







#### After







#### Before



#### After



#### Before After





### Before After





## Before After





### Before After





# Before After (same as previous slide)





## ADDITIONAL NEIGHBORHOOD PRESERVATION EFFORTS: INOPERABLE VEHICLES (IPMC 302.8)





#### **INOPERABLE VEHICLES STATS**

East to west between N. 6th Ave and N. 16th Ave North to south from Lincoln Ave to Fruitvale Blvd

This area is roughly a 10 block area

The neighborhood area contains 836 parcels

186 inoperable vehicles cases

386 Total 302.8 Violations 1 for each vehicle

105 violations have been resolved, car has either been removed from property or have been made operable

80 cases have Been closed

Most cases, people are storing cars for relatives/friends











(SAME PROPERTY AS PREVIOUS SLIDE)