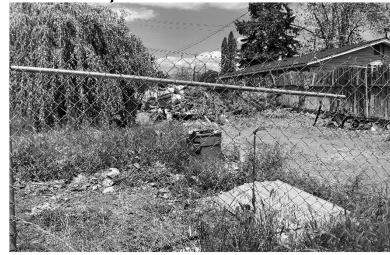

\$12,359.73 as of 02./08.2023)



## S 9<sup>th</sup> Ave (Permits for repair are issued, but work is not progressing)



#### S 11<sup>th</sup> Ave and W Mead, owner deceased, Legal working on abatement order



## Rear of structure, (Boarded, liens applied \$11,279.03)







#### S 8<sup>th</sup> Ave (before permits issued)



#### Same Structure (Before permits issued)





#### S 8th Ave, work progressing



#### S 8th Ave, work is nearly complete



#### Union Street, Before



#### (Work was progressing)



#### (Work is stalled)



#### Jerome Ave, Before





#### Work progressing



#### Work progressing



#### E Alder, Before



#### (Structure is now occupied)



#### W Lincoln Ave Before



#### After



## ADDITIONAL SAFETY/NUISANCE CASES

(Cherry Ave, Before and After)





#### Garfield Ave, Notice and Order issued October '22





#### More Pictures





#### Clean up in progress, home being renovated





#### Clean up in progress





#### N 24<sup>th</sup> Ave Before







#### After







#### Before



#### After



#### Before After





### Before After





## Before After





### Before After





# Before After (same as previous slide)





## ADDITIONAL NEIGHBORHOOD PRESERVATION EFFORTS: INOPERABLE VEHICLES (IPMC 302.8)





#### **INOPERABLE VEHICLES STATS**

East to west between N. 6th Ave and N. 16th Ave North to south from Lincoln Ave to Fruitvale Blvd

This area is roughly a 10 block area

The neighborhood area contains 836 parcels

186 inoperable vehicles cases

386 Total 302.8 Violations 1 for each vehicle

105 violations have been re