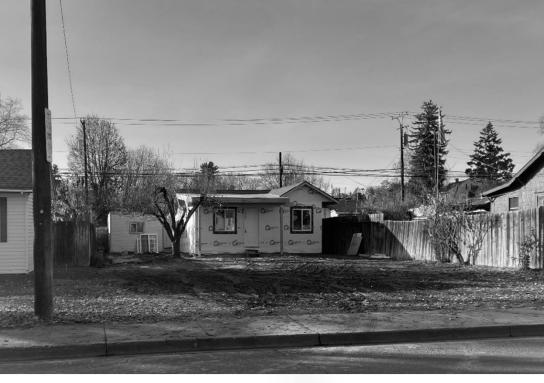

| 25 |  |
| Notice and Order | 15 |  |
| Permits Issued   | 15 |  |
| Demolished       | 6  |  |
| Repaired         | 16 |  |

| Properties Addressed | 6 |
|----------------------|---|
| 30 Day Notice        | 6 |
| Notice and Order     | 3 |
| Permits Issued       | 5 |
| Demolished           | 1 |
| Repaired             | 2 |

# Before Picture, S 2<sup>nd</sup> Ave (a vehicle drove through it) Notice and Order sent



#### (After) Property is being renovated



## N 9<sup>th</sup> St (Before) Letter of non compliance sent





## (After) Building is secured, owner will be demolishing



# S 9<sup>th</sup> Ave, permit issued for demo and duplex, had been vacant and a problem for years



#### Old structure is gone - Duplex in progress



#### S 16<sup>th</sup> Ave

#### Before After





#### (Pending litigation)



## S Fair Ave (Accruing penalties \$12,359.73 as of 02./08.2023)



## S 9<sup>th</sup> Ave (Permits for repair are issued, but work is not progressing)



#### S 11<sup>th</sup> Ave and W Mead, owner deceased, Legal working on abatement order



## Rear of structure, (Boarded, liens applied \$11,279.03)







#### S 8<sup>th</sup> Ave (before permits issued)



#### Same Structure (Before permits issued)





#### S 8th Ave, work progressing



#### S 8th Ave, work is nearly complete



#### Union Street, Before



#### (Work was progressing)



#### (Work is stalled)



#### Jerome Ave, Before





#### Work progressing



#### Work progressing



#### E Alder, Before



#### (Structure is now occupied)



#### W Lincoln Ave Before



#### After



## ADDI