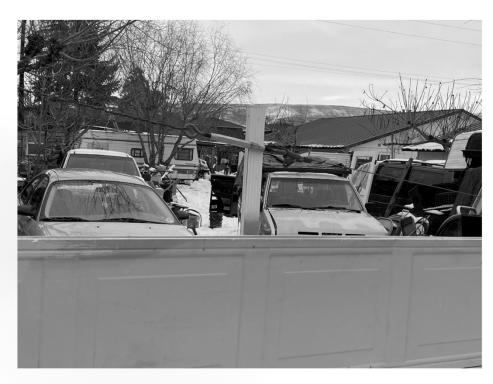

#### N 24<sup>th</sup> Ave Before







#### After







#### Before



#### After



#### Before After





### Before After





## Before After





### Before After





# Before After (same as previous slide)





## ADDITIONAL NEIGHBORHOOD PRESERVATION EFFORTS: INOPERABLE VEHICLES (IPMC 302.8)





#### **INOPERABLE VEHICLES STATS**

East to west between N. 6th Ave and N. 16th Ave North to south from Lincoln Ave to Fruitvale Blvd

This area is roughly a 10 block area

The neighborhood area contains 836 parcels

186 inoperable vehicles cases

386 Total 302.8 Violations 1 for each vehicle

105 violations have been resolved, car has either been removed from property or have been made operable

80 cases have Been closed

Most cases, people are storing cars for relatives/friends











(SAME PROPERTY AS PREVIOUS SLIDE)













#### BEFORE AFTER





## INOPERABLE VEHICLES Before After





# INOPERABLE VEHICLES Before After





# INOPERABLE VEHICLES Before After