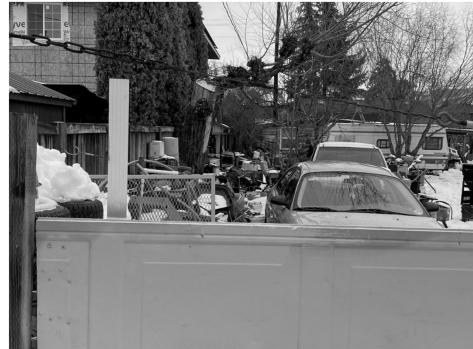

## N 24<sup>th</sup> Ave Before







#### After







#### Before



#### After



#### Before After





### Before After





## Before After





### Before After





# Before After (same as previous slide)





## ADDITIONAL NEIGHBORHOOD PRESERVATION EFFORTS: INOPERABLE VEHICLES (IPMC 302.8)





#### **INOPERABLE VEHICLES STATS**

East to west between N. 6th Ave and N. 16th Ave North to south from Lincoln Ave to Fruitvale Blvd

This area is roughly a 10 block area

The neighborhood area contains 836 parcels

186 inoperable vehicles cases

386 Total 302.8 Violations 1 for each vehicle

105 violations have been resolved, car has either been removed from property or have been made operable

80 cases have Been closed

Most cases, people are storing cars for relatives/friends











(SAME PROPERTY AS PREVIOUS SLIDE)













#### BEFORE AFTER





## INOPERABLE VEHICLES Before After





# INOPERABLE VEHICLES Before After





# INOPERABLE VEHICLES Before After