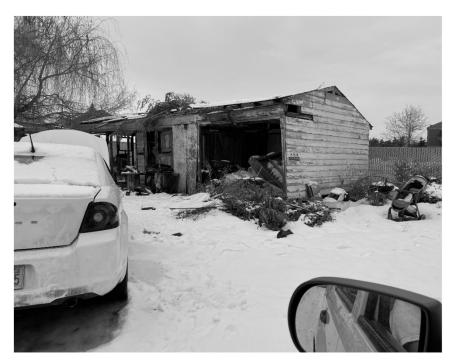

## ADDITIONAL NEIGHBORHOOD PRESERVATION EFFORTS: INOPERABLE VEHICLES (IPMC 302.8)

#### **INOPERABLE VEHICLES STATS**

East to west between N. 6th Ave and N. 16th Ave North to south from Lincoln Ave to Fruitvale Blvd

This area is roughly a 10 block area

The neighborhood area contains 836 parcels

186 inoperable vehicles cases

386 Total 302.8 Violations 1 for each vehicle

105 violations have been resolved, car has either been removed from property or have been made operable

80 cases have Been closed

Most cases, people are storing cars for relatives/friends

(SAME PROPERTY AS PREVIOUS SLIDE)