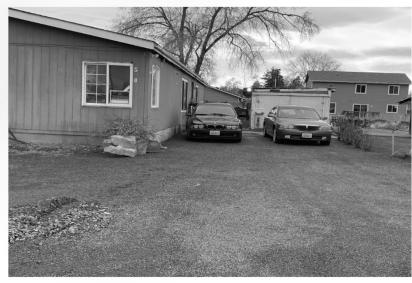

structure, (Boarded, liens applied \$11,279.03)







#### S 8<sup>th</sup> Ave (before permits issued)



#### Same Structure (Before permits issued)





#### S 8th Ave, work progressing



#### S 8th Ave, work is nearly complete



#### Union Street, Before



#### (Work was progressing)



#### (Work is stalled)



#### Jerome Ave, Before





#### Work progressing



#### Work progressing



#### E Alder, Before



#### (Structure is now occupied)



#### W Lincoln Ave Before



#### After



## ADDITIONAL SAFETY/NUISANCE CASES

(Cherry Ave, Before and After)





#### Garfield Ave, Notice and Order issued October '22





#### More Pictures





#### Clean up in progress, home being renovated





#### Clean up in progress





#### N 24<sup>th</sup> Ave Before







#### After







#### Before



#### After



#### Before After





### Before After





## Before After





### Before After





# Before After (same as previous slide)





## ADDITIONAL NEIGHBORHOOD PRESERVATION EFFORTS: INOPERABLE VEHICLES (IPMC 302.8)





#### **INOPERABLE VEHICLES STATS**

East to west between N. 6th Ave and N. 16th Ave North to south from Lincoln Ave to Fruitvale Blvd

This area is roughly a 10 block area

The neighborhood area contains 836 parcels

186 inoperable vehicles cases

386 Total 302.8 Violations 1 for each vehicle

105 violations have been resolved, car has either been removed from property or have been made operable

80 cases have Been closed

Most cases, people are storing cars for relatives/friends











(SAME PROPERTY AS PREVIOUS SLIDE)













####