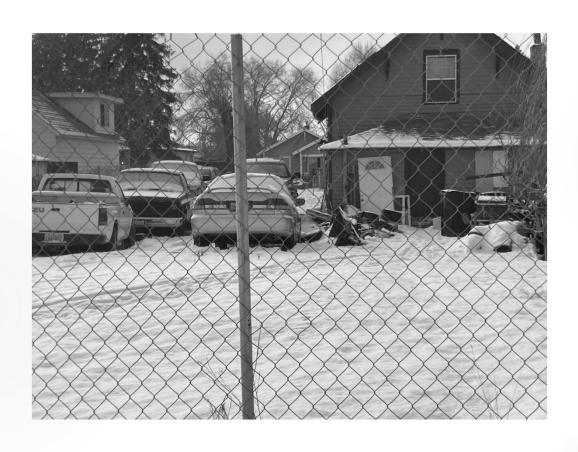

er







#### Before



#### After



#### Before After





### Before After





## Before After





### Before After





# Before After (same as previous slide)





## ADDITIONAL NEIGHBORHOOD PRESERVATION EFFORTS: INOPERABLE VEHICLES (IPMC 302.8)





#### **INOPERABLE VEHICLES STATS**

East to west between N. 6th Ave and N. 16th Ave North to south from Lincoln Ave to Fruitvale Blvd

This area is roughly a 10 block area

The neighborhood area contains 836 parcels

186 inoperable vehicles cases

386 Total 302.8 Violations 1 for each vehicle

105 violations have been resolved, car has either been removed from property or have been made operable

80 cases have Been closed

Most cases, people are storing cars for relatives/friends











(SAME PROPERTY AS PREVIOUS SLIDE)













#### BEFORE AFTER





## INOPERABLE VEHICLES Before After





# INOPERABLE VEHICLES Before After





# INOPERABLE VEHICLES Before After