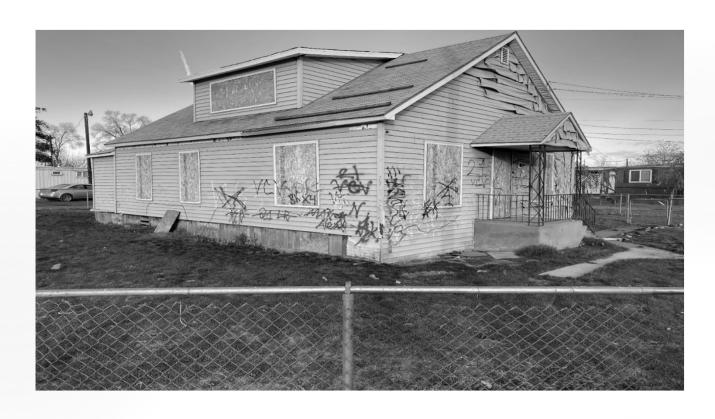

#### S 8<sup>th</sup> Ave (before permits issued)

#### Same Structure (Before permits issued)