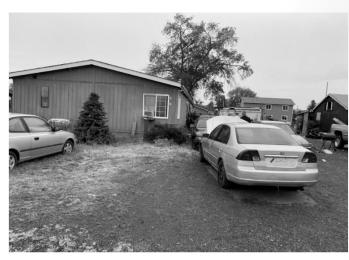

order



## Rear of structure, (Boarded, liens applied \$11,279.03)







#### S 8<sup>th</sup> Ave (before permits issued)



#### Same Structure (Before permits issued)





#### S 8th Ave, work progressing



#### S 8th Ave, work is nearly complete



#### Union Street, Before



#### (Work was progressing)



#### (Work is stalled)



#### Jerome Ave, Before





#### Work progressing



#### Work progressing



#### E Alder, Before



#### (Structure is now occupied)



#### W Lincoln Ave Before



#### After



## ADDITIONAL SAFETY/NUISANCE CASES

(Cherry Ave, Before and After)





#### Garfield Ave, Notice and Order issued October '22





#### More Pictures





#### Clean up in progress, home being renovated





#### Clean up in progress





#### N 24<sup>th</sup> Ave Before







#### After







#### Before



#### After



#### Before After





### Before After





## Before After





### Before After





# Before After (same as previous slide)





## ADDITIONAL NEIGHBORHOOD PRESERVATION EFFORTS: INOPERABLE VEHICLES (IPMC 302.8)





#### **INOPERABLE VEHICLES STATS**

East to west between N. 6th Ave and N. 16th Ave North to south from Lincoln Ave to Fruitvale Blvd

This area is roughly a 10 block area

The neighborhood area contains 836 parcels

186 inoperable vehicles cases

386 Total 302.8 Violations 1 for each vehicle

105 violations have been resolved, car has either been removed from property or have been made operable

80 cases have Been closed

Most cases, people are storing cars for relatives/friends











(SAME PROPERTY AS PREVIOUS SLID