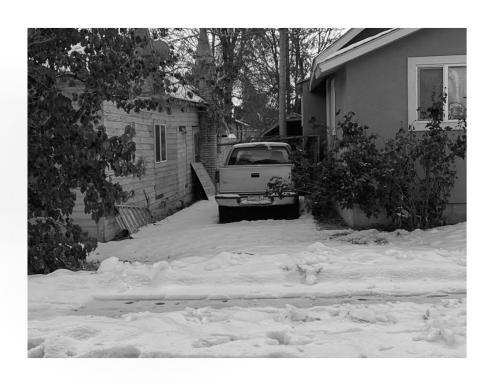

### Before After





## Before After





### Before After





# Before After (same as previous slide)





## ADDITIONAL NEIGHBORHOOD PRESERVATION EFFORTS: INOPERABLE VEHICLES (IPMC 302.8)





#### **INOPERABLE VEHICLES STATS**

East to west between N. 6th Ave and N. 16th Ave North to south from Lincoln Ave to Fruitvale Blvd

This area is roughly a 10 block area

The neighborhood area contains 836 parcels

186 inoperable vehicles cases

386 Total 302.8 Violations 1 for each vehicle

105 violations have been resolved, car has either been removed from property or have been made operable

80 cases have Been closed

Most cases, people are storing cars for relatives/friends











(SAME PROPERTY AS PREVIOUS SLIDE)













#### BEFORE AFTER





## INOPERABLE VEHICLES Before After





# INOPERABLE VEHICLES Before After





# INOPERABLE VEHICLES Before After