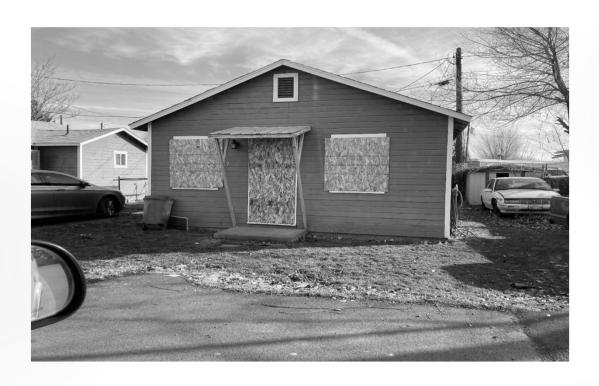

# Before Picture, S 2<sup>nd</sup> Ave (a vehicle drove through it) Notice and Order sent

#### (After) Property is being renovated