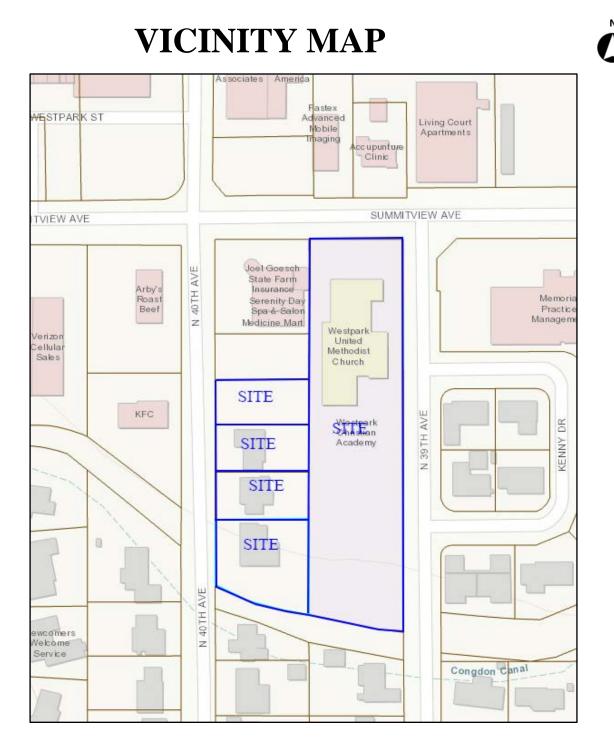

Project Name:CITY OF YAKIMA PLANNING DIVISION / 40TH AVE<br/>& SUMMITVIEW PROPERTIESSite Address:103, 105, 107 N 40TH AVE / 3902 SUMMITVIEW AVE

## File Number(s): CPA#001-22, SEPA#011-22

**Proposal:** Proposed change to the Future Land Use map designation for five parcels from Low Density Residential to Community Mixed Use.

Map Disclaimer: Information shown on this map is for planning and illustration purposes only. The City of Yakima assumes no liability for any errors, omissions, or inaccuracies in the information provided or for any action taken, or action not taken by the user in reliance upon any maps or information provided herein. Date Created: 5/4/2022