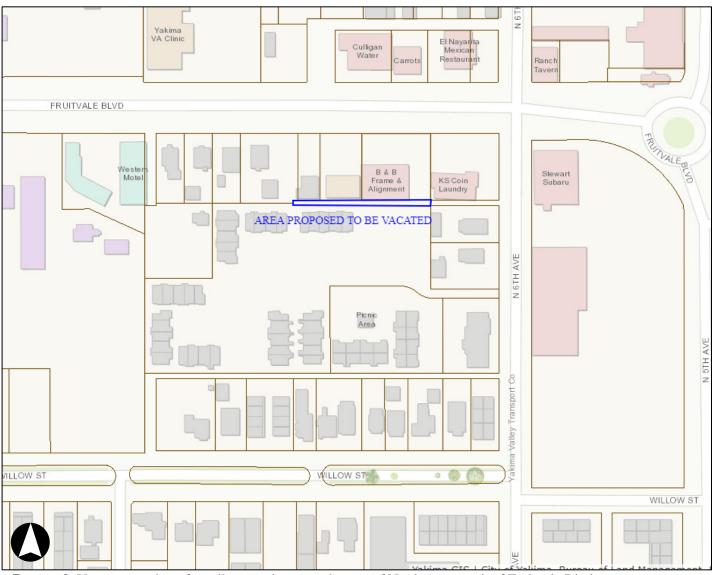

## VICINITY MAP

File Number:RWV#001-19Project Name:YAKIMA HOUSING AUTHORITYSite Address:810 N 6<sup>TH</sup> AVE

**Proposal:** Vacate a portion of an alleyway that extends west of N 6th Ave, south of Fruitvale Blvd. Contact the City of Yakima Planning Division at (509) 575-6183