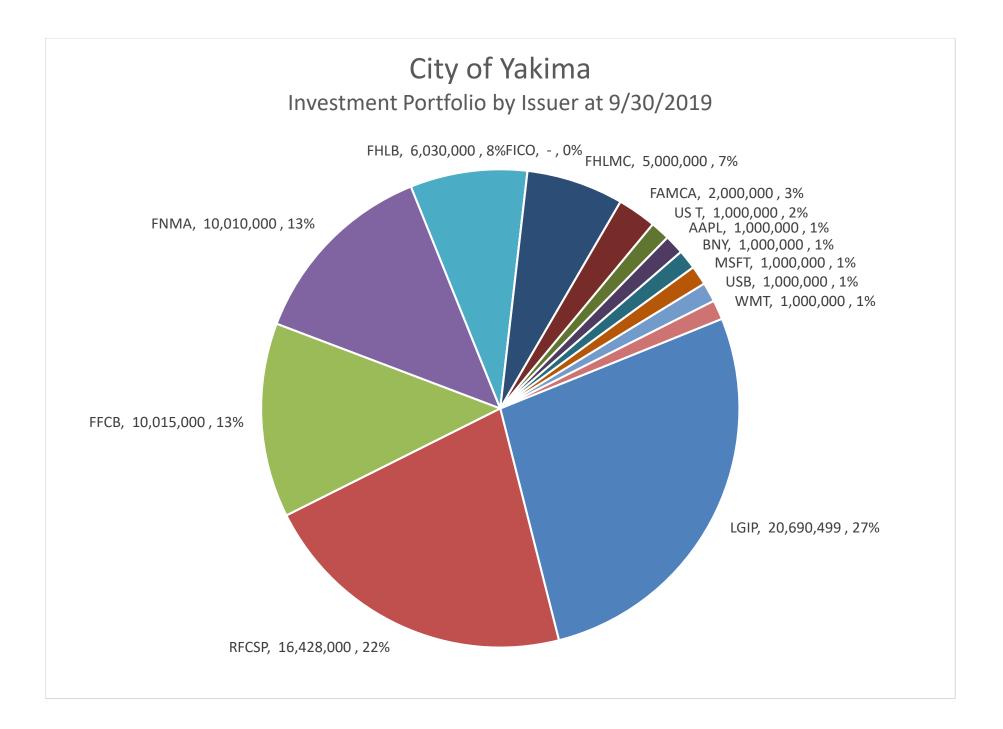

|            | _          | Actual % | Policy % |
|------------|------------|----------|----------|
| LGIP       | 20,690,499 | 27%      | 100%     |
| Treasuries | 1,000,000  | 1%       | 100%     |
| Agencies   | 49,483,000 | 65%      | 100%     |
| Corporates | 5,000,000  | 7%       | _ 15%    |
|            | 76,173,499 | 100%     |          |