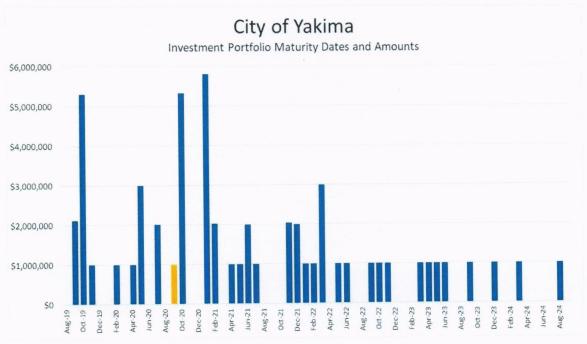

Calls or Maturities. During last quarter no investments was called, the following matured:

- \$3,000,000 FFCB (1.25% yield) matured 8/19/2019
- \$2,119,000 FICO Strip (1.46% yield) matured 9/26/2019

#### Purchases:

- 1524 \$1,000,000 FHLMC (2.15% yield) to mature 11/14/2022
- 1525 \$1,000,000 FHLMC (2.25% yield) to mature 8/12/2024
- 1526 \$1,000,000 US Treasury (2.00% yield) to mature 9/30/2020
- 1527 \$1,000,000 FFCB (1.625% yield) to mature 9/17/2021