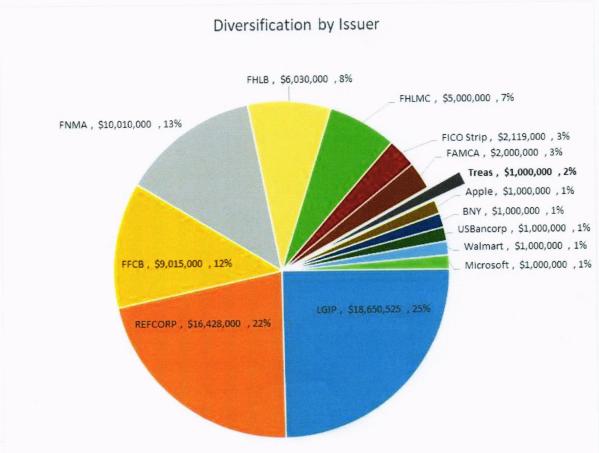

|            | _          | Actual % | Policy % |
|------------|------------|----------|----------|
| LGIP       | 20,690,499 | 27%      | 100%     |
| Treasuries | 1,000,000  | 1%       | 100%     |
| Agencies   | 49,483,000 | 65%      | 100%     |
| Corporates | 5,000,000  | 7%       | _ 15%    |
|            | 76,173,499 | 100%     |          |