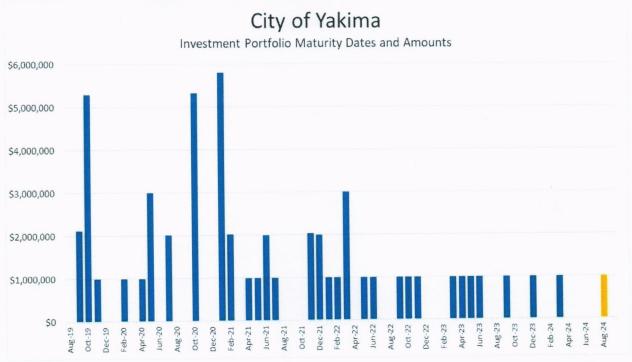

Calls or Maturities. During last quarter no investments was called, the following matured:

- \$3,000,000 FFCB (1.25% yield) matured 8/19/2019
- \$2,119,000 FICO Strip (1.46% yield) matured 9/26/2019

#### Purchases:

- 1524 \$1,000,000 FHLMC (2.15% yield) to mature 11/14/2022
- 1525 \$1,000,000 FHLMC (2.25% yield) to mature 8/12/2024
- 1526 \$1,000,000 US Treasury (2.00% yield) to mature 9/30/2020
- 1527 \$1,000,000 FFCB (1.625% yield) to mature 9/17/2021