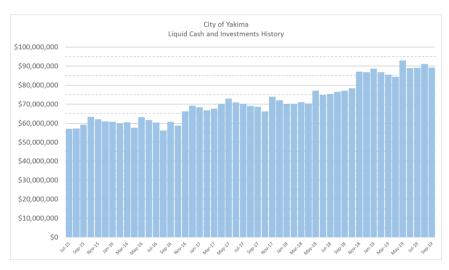

**Total Cash and Investments** at Quarter-end total \$94.3 million: \$18.2 million in depository banks, \$20.7 million in the State Pool, and \$55.5 million invested.

# City of Yakima Cash and Investment Summary September 30, 2019

| Description<br>Cash Balances on Hand in Banks                | Current<br>9/30/2019<br>\$ 18,154,002 | Prior Quarter 6/30/2019 \$ 12,346,008 | Prior Year<br>9/30/2018<br>\$ 14,412,536 |
|--------------------------------------------------------------|---------------------------------------|---------------------------------------|------------------------------------------|
| Cash Balanoss on Hand in Banks                               | Ψ 10,104,002                          | Ψ 12,040,000                          | ψ 14,412,000                             |
| Local Government Investment Pool (LGIP) Investment Portfolio | 20,690,499<br>55,483,000              | 22,571,372<br>56,602,000              | 17,600,116<br>52,580,205                 |
| Total Investments                                            | 76,173,499                            | 79,173,372                            | 70,180,321                               |
| Total Cash and Investments                                   | \$ 94,327,502                         | \$ 91,519,380                         | \$ 84,592,857                            |