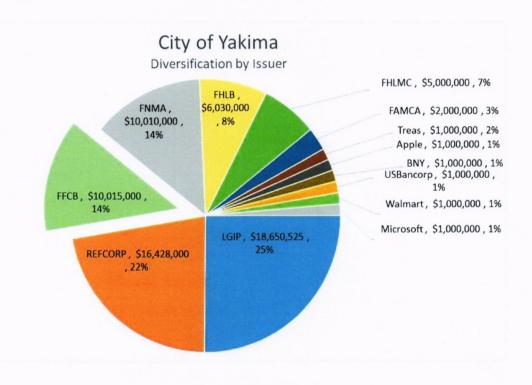

## City of Yakima Investment Portfolio - Inventory by Agency September 30, 2019

|          |      |           |              |              |        | Expected |          |          | Days to  |              | Call       |          |        |       |
|----------|------|-----------|--------------|--------------|--------|----------|----------|----------|----------|--------------|------------|----------|--------|-------|
| Agency   | Inv# | CUSIP     | Face Value   | Price        | Coupon | Yield    | Settle   | Maturity | Maturity | Market       | Type       | Moodys   | S&P    | Fitch |
| RFCSP    | 1503 | 76116FAA5 | 3,139,000    | 3,037,265    | 1.990  | 1.990    | 02/14/18 | 10/15/19 | 198      | 3,136,511    | NC         | Aaa      | AA+    | AAA   |
| RFCSP    | 1505 | 76116FAA5 | 2,160,000    | 2,099,535    | 2.479  | 2.479    | 08/17/18 | 10/15/19 | 198      | 2,158,287    | NC         | Aaa      | AA+    | AAA   |
| FHLB     | 1506 | 3130AA3R7 | 1,000,000    | 988,149      | 1.375  | 2.680    | 12/10/18 | 11/15/19 | 229      | 999,344      | Amer       | Aaa      | AA+    | AA+   |
| FHLB     | 1511 | 3130ADMS8 | 1,000,000    | 996,400      | 2.150  | 2.545    | 3/11/19  | 2/14/20  | 320      | 1,000,072    | Qtrly      | Aaa      | AA+    | AA+   |
| FFCB     | 1520 | 3133EKJS6 | 1,000,000    | 1,000,000    | 2.400  | 2.400    | 4/29/19  | 4/29/20  | 395      | 1,003,328    | NC         | Aaa      | AA+    | AAA   |
| FNMA     | 1488 | 3136G3QK4 | 3,000,000    | 2,999,970    | 1.500  | 1.500    | 6/3/16   | 5/22/20  | 418      | 2,993,256    | Qtrly      | Aaa      | AA+    | AAA   |
| FNMA     | 1494 | 3136G4GK3 | 2,010,000    | 1,995,172    | 1.350  | 1.560    | 12/14/16 | 7/28/20  | 485      | 2,004,077    | Qtrly      | Aaa      | AA+    | AAA   |
| US T     | 1526 | 912828VZ0 | 1,000,000    | 1,001,563    | 2.000  | 1.847    | 09/16/19 | 9/30/20  | 549      | 1,001,836    | NC         | Aaa      | AA+    | NC    |
| RFCSP    | 1493 | 76116FAE7 | 3,203,000    | 2,999,859    | 1.716  | 1.716    | 12/14/16 | 10/15/20 | 564      | 3,141,906    | NC         | Aaa      | AA+    | AAA   |
| RFCSP    | 1502 | 76116FAE7 | 2,122,000    | 1,999,174    | 2.250  | 2.250    | 02/14/18 | 10/15/20 | 564      | 2,081,525    | NC         | Aaa      | AA+    | AAA   |
| RFCSP    | 1495 | 76116FAG2 | 2,137,000    | 1,995,637    | 1.821  | 1.821    | 04/06/17 | 1/15/21  | 656      | 2,085,107    | NC         | Aaa      | AA+    | AAA   |
| RFCSP    | 1499 | 76116FAG2 | 1,000,000    | 945,156      | 1.730  | 1.730    | 10/06/17 | 1/15/21  | 656      | 975,717      | NC         | Aaa      | AA+    | AAA   |
| RFCSP    | 1500 | 76116FAG2 | 2,667,000    | 2,499,062    | 2.200  | 2.200    | 01/25/18 | 1/15/21  | 656      | 2,602,237    | NC         | Aaa      | AA+    | AAA   |
| FFCB     | 1496 | 3133EGRN7 | 2,015,000    | 1,994,713    | 1.470  | 1.740    | 4/6/17   | 2/17/21  | 689      | 2,006,412    | 1C-NC      | Aaa      | AA+    | AAA   |
| FFCB     | 1518 | 3133EKGY6 | 1,000,000    | 1,000,000    | 2.375  | 2.375    | 4/15/19  | 4/15/21  | 746      | 1,008,655    | NC         | Aaa      | AA+    | AAA   |
| BNY      | 1521 | 06406FAB9 | 1,000,000    | 989,800      | 2.050  | 2.574    | 4/30/19  | 5/3/21   | 764      | 1,000,216    | NC         | A1       | Α      | AA-   |
| FNMA     | 1490 | 3136G3SJ5 | 2,000,000    | 1,995,048    | 1.500  | 1.552    | 6/30/16  | 6/30/21  | 822      | 1,993,456    | Qtrly      | Aaa      | AA+    | AAA   |
| FNMA     | 1501 | 3136G4RD7 | 1,000,000    | 997,351      | 2.300  | 2.380    | 2/14/18  | 7/30/21  | 852      | 1,000,426    | Qtrly      | Aaa      | AA+    | AAA   |
| FFCB     | 1527 | 3133EKP67 | 1,000,000    | 996,900      | 1.625  | 1.780    | 9/17/19  | 9/17/21  | 901      | 997,471      | NC         | Aaa      | AA+    | AAA   |
| FHLB     | 1492 | 3130A9Z61 | 2,030,000    | 1,994,020    | 1.500  | 1.880    | 12/14/16 | 11/9/21  | 954      | 2,017,110    | Amer       | Aaa      | AA+    | AA+   |
| FNMA     | 1491 | 3136G3SW6 | 2,000,000    | 1,997,896    | 1.500  | 1.520    | 6/30/16  | 12/30/21 | 1,005    | 1,987,224    | Qtrly      | Aaa      | AA+    | AAA   |
| USB      | 1515 | 91159HHP8 | 1,000,000    | 997,300      | 2.625  | 2.723    | 3/18/19  | 1/24/22  | 1,030    | 1,013,454    | 1X         | A1       | A+     | AA-   |
| MSFT     | 1512 | 594918BW3 | 1,000,000    | 996,920      | 2.400  | 2.575    | 3/15/19  | 2/6/22   | 1,043    | 1,014,462    | NC         | Aaa      | AAA    | AA+   |
| FFCB     | 1498 | 3133EHYQ0 | 3,000,000    | 2,993,640    | 1.950  | 2.000    | 10/6/17  | 3/14/22  | 1,079    | 3,000,045    | Amer       | Aaa      | AA+    | AAA   |
| FFCB     | 1523 | 3133EKLR5 | 1,000,000    | 999,100      | 2.250  | 2.281    | 5/16/19  | 5/16/22  | 1,142    | 1,015,552    | NC         | Aaa      | AA+    | AAA   |
| FAMCA    | 1522 | 31422BFF2 | 1,000,000    | 1,000,000    | 2.350  | 2.350    | 5/9/19   | 6/1/22   | 1,158    | 1,015,717    | NC         | Aaa      | AA+    | AAA   |
| FHLB     | 1509 | 313383WD9 | 1,000,000    | 1,013,146    | 3.125  | 2.750    | 12/19/18 | 9/9/22   | 1,258    | 1,041,128    | Amer       | Aaa      | AA+    | AA+   |
| FFCB     | 1519 | 3133EKHN9 | 1,000,000    | 997,450      | 2.330  | 2.406    | 4/18/19  | 10/18/22 | 1,297    | 1,021,508    | NC         | Aaa      | AA+    | AAA   |
| FHLMC    | 1524 | 3134GT2C6 | 1,000,000    | 1,000,000    | 2.150  | 2.150    | 8/14/19  | 11/14/22 | 1,324    | 993,017      | Qtrly      | Aaa      | AA+    | AAA   |
| FHLMC    | 1510 | 3134GS6F7 | 1,000,000    | 1,000,000    | 2.720  | 2.720    | 3/27/19  | 3/27/23  | 1,457    | 1,003,907    | 1x         | Aaa      | AA+    | AAA   |
| FHLMC    | 1517 | 3134GTGM9 | 1,000,000    | 1,000,000    | 2.550  | 2.550    | 4/10/19  | 4/10/23  | 1,471    | 1,004,309    | 1x         | Aaa      | AA+    | AAA   |
| AAPL     | 1516 | 037833AK6 | 1,000,000    | 991,000      | 2.400  | 2.634    | 4/8/19   | 5/3/23   | 1,494    | 1,018,666    | NC         | AA1      | AA+    | -     |
| WMT      | 1513 | 931142EK5 | 1,000,000    | 1,026,800    | 3.400  | 2.730    | 3/15/19  | 6/26/23  | 1,548    | 1,053,065    | NC         | Aa2      | AA     | AA    |
| FAMCA    | 1508 | 3132X06C0 | 1,000,000    | 1,010,972    | 3.050  | 2.801    | 12/19/18 | 9/19/23  | 1,633    | 1,050,838    | NC         | Aaa      | AA+    | AAA   |
| FHLB     | 1507 | 3130AFK87 | 1,000,000    | 1,003,225    | 3.100  | 2.933    | 12/28/18 | 12/28/23 | 1,733    | 1,014,156    | Amer       | Aaa      | AA+    | AA+   |
| FHLMC    | 1514 | 3134GS6W0 | 1,000,000    | 1,000,000    | 2.700  | 2.700    | 3/27/19  | 3/27/24  | 1,823    | 1,003,865    | 1X         | Aaa      | AA+    | AAA   |
| FHLMC    | 1525 | 3134GTZ63 | 1,000,000    | 1,000,000    | 2.250  | 2.250    | 8/12/19  | 8/12/24  | 1,961    | 996,335      | Qtrly      | Aaa      | AA+    | AAA   |
| Subtotal | 37   |           | 55,483,000   | 54,552,224   | Avg.   | 2.09%    |          |          | ,        | 55,454,196   | , <u>,</u> | _        |        |       |
|          |      |           | ,,           | , - ,        | 3      |          |          |          |          | , = , = ,    |            |          |        |       |
| LGIP     | LGIP | NA        | 20,690,499   | 20,690,499   | 2.505  | 2.505    | NA       | NA       | 1        | 20,690,499   | NC         |          |        |       |
| Grand To |      |           | \$76,173,499 | \$75,242,723 |        | 2.18%    | )        |          | 585      | \$76,144,696 |            |          |        |       |
| Page 3   | of 8 |           |              |              |        |          |          |          |          |              | 201        | 9 Q3 TSC | spread | sheet |