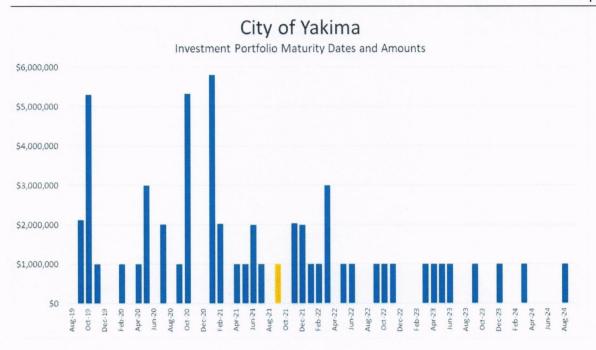

## City of Yakima Investment Portfolio - Inventory by Agency September 30, 2019

|          |      |           |              |              |        | Expected |          |          | Days to  |              | Call       |          |        |       |
|----------|------|-----------|--------------|--------------|--------|----------|----------|----------|----------|--------------|------------|----------|--------|-------|
| Agency   | Inv# | CUSIP     | Face Value   | Price        | Coupon | Yield    | Settle   | Maturity | Maturity | Market       | Type       | Moodys   | S&P    | Fitch |
| RFCSP    | 1503 | 76116FAA5 | 3,139,000    | 3,037,265    | 1.990  | 1.990    | 02/14/18 | 10/15/19 | 198      | 3,136,511    | NC         | Aaa      | AA+    | AAA   |
| RFCSP    | 1505 | 76116FAA5 | 2,160,000    | 2,099,535    | 2.479  | 2.479    | 08/17/18 | 10/15/19 | 198      | 2,158,287    | NC         | Aaa      | AA+    | AAA   |
| FHLB     | 1506 | 3130AA3R7 | 1,000,000    | 988,149      | 1.375  | 2.680    | 12/10/18 | 11/15/19 | 229      | 999,344      | Amer       | Aaa      | AA+    | AA+   |
| FHLB     | 1511 | 3130ADMS8 | 1,000,000    | 996,400      | 2.150  | 2.545    | 3/11/19  | 2/14/20  | 320      | 1,000,072    | Qtrly      | Aaa      | AA+    | AA+   |
| FFCB     | 1520 | 3133EKJS6 | 1,000,000    | 1,000,000    | 2.400  | 2.400    | 4/29/19  | 4/29/20  | 395      | 1,003,328    | NC         | Aaa      | AA+    | AAA   |
| FNMA     | 1488 | 3136G3QK4 | 3,000,000    | 2,999,970    | 1.500  | 1.500    | 6/3/16   | 5/22/20  | 418      | 2,993,256    | Qtrly      | Aaa      | AA+    | AAA   |
| FNMA     | 1494 | 3136G4GK3 | 2,010,000    | 1,995,172    | 1.350  | 1.560    | 12/14/16 | 7/28/20  | 485      | 2,004,077    | Qtrly      | Aaa      | AA+    | AAA   |
| US T     | 1526 | 912828VZ0 | 1,000,000    | 1,001,563    | 2.000  | 1.847    | 09/16/19 | 9/30/20  | 549      | 1,001,836    | NC         | Aaa      | AA+    | NC    |
| RFCSP    | 1493 | 76116FAE7 | 3,203,000    | 2,999,859    | 1.716  | 1.716    | 12/14/16 | 10/15/20 | 564      | 3,141,906    | NC         | Aaa      | AA+    | AAA   |
| RFCSP    | 1502 | 76116FAE7 | 2,122,000    | 1,999,174    | 2.250  | 2.250    | 02/14/18 | 10/15/20 | 564      | 2,081,525    | NC         | Aaa      | AA+    | AAA   |
| RFCSP    | 1495 | 76116FAG2 | 2,137,000    | 1,995,637    | 1.821  | 1.821    | 04/06/17 | 1/15/21  | 656      | 2,085,107    | NC         | Aaa      | AA+    | AAA   |
| RFCSP    | 1499 | 76116FAG2 | 1,000,000    | 945,156      | 1.730  | 1.730    | 10/06/17 | 1/15/21  | 656      | 975,717      | NC         | Aaa      | AA+    | AAA   |
| RFCSP    | 1500 | 76116FAG2 | 2,667,000    | 2,499,062    | 2.200  | 2.200    | 01/25/18 | 1/15/21  | 656      | 2,602,237    | NC         | Aaa      | AA+    | AAA   |
| FFCB     | 1496 | 3133EGRN7 | 2,015,000    | 1,994,713    | 1.470  | 1.740    | 4/6/17   | 2/17/21  | 689      | 2,006,412    | 1C-NC      | Aaa      | AA+    | AAA   |
| FFCB     | 1518 | 3133EKGY6 | 1,000,000    | 1,000,000    | 2.375  | 2.375    | 4/15/19  | 4/15/21  | 746      | 1,008,655    | NC         | Aaa      | AA+    | AAA   |
| BNY      | 1521 | 06406FAB9 | 1,000,000    | 989,800      | 2.050  | 2.574    | 4/30/19  | 5/3/21   | 764      | 1,000,216    | NC         | A1       | Α      | AA-   |
| FNMA     | 1490 | 3136G3SJ5 | 2,000,000    | 1,995,048    | 1.500  | 1.552    | 6/30/16  | 6/30/21  | 822      | 1,993,456    | Qtrly      | Aaa      | AA+    | AAA   |
| FNMA     | 1501 | 3136G4RD7 | 1,000,000    | 997,351      | 2.300  | 2.380    | 2/14/18  | 7/30/21  | 852      | 1,000,426    | Qtrly      | Aaa      | AA+    | AAA   |
| FFCB     | 1527 | 3133EKP67 | 1,000,000    | 996,900      | 1.625  | 1.780    | 9/17/19  | 9/17/21  | 901      | 997,471      | NC         | Aaa      | AA+    | AAA   |
| FHLB     | 1492 | 3130A9Z61 | 2,030,000    | 1,994,020    | 1.500  | 1.880    | 12/14/16 | 11/9/21  | 954      | 2,017,110    | Amer       | Aaa      | AA+    | AA+   |
| FNMA     | 1491 | 3136G3SW6 | 2,000,000    | 1,997,896    | 1.500  | 1.520    | 6/30/16  | 12/30/21 | 1,005    | 1,987,224    | Qtrly      | Aaa      | AA+    | AAA   |
| USB      | 1515 | 91159HHP8 | 1,000,000    | 997,300      | 2.625  | 2.723    | 3/18/19  | 1/24/22  | 1,030    | 1,013,454    | 1X         | A1       | A+     | AA-   |
| MSFT     | 1512 | 594918BW3 | 1,000,000    | 996,920      | 2.400  | 2.575    | 3/15/19  | 2/6/22   | 1,043    | 1,014,462    | NC         | Aaa      | AAA    | AA+   |
| FFCB     | 1498 | 3133EHYQ0 | 3,000,000    | 2,993,640    | 1.950  | 2.000    | 10/6/17  | 3/14/22  | 1,079    | 3,000,045    | Amer       | Aaa      | AA+    | AAA   |
| FFCB     | 1523 | 3133EKLR5 | 1,000,000    | 999,100      | 2.250  | 2.281    | 5/16/19  | 5/16/22  | 1,142    | 1,015,552    | NC         | Aaa      | AA+    | AAA   |
| FAMCA    | 1522 | 31422BFF2 | 1,000,000    | 1,000,000    | 2.350  | 2.350    | 5/9/19   | 6/1/22   | 1,158    | 1,015,717    | NC         | Aaa      | AA+    | AAA   |
| FHLB     | 1509 | 313383WD9 | 1,000,000    | 1,013,146    | 3.125  | 2.750    | 12/19/18 | 9/9/22   | 1,258    | 1,041,128    | Amer       | Aaa      | AA+    | AA+   |
| FFCB     | 1519 | 3133EKHN9 | 1,000,000    | 997,450      | 2.330  | 2.406    | 4/18/19  | 10/18/22 | 1,297    | 1,021,508    | NC         | Aaa      | AA+    | AAA   |
| FHLMC    | 1524 | 3134GT2C6 | 1,000,000    | 1,000,000    | 2.150  | 2.150    | 8/14/19  | 11/14/22 | 1,324    | 993,017      | Qtrly      | Aaa      | AA+    | AAA   |
| FHLMC    | 1510 | 3134GS6F7 | 1,000,000    | 1,000,000    | 2.720  | 2.720    | 3/27/19  | 3/27/23  | 1,457    | 1,003,907    | 1x         | Aaa      | AA+    | AAA   |
| FHLMC    | 1517 | 3134GTGM9 | 1,000,000    | 1,000,000    | 2.550  | 2.550    | 4/10/19  | 4/10/23  | 1,471    | 1,004,309    | 1x         | Aaa      | AA+    | AAA   |
| AAPL     | 1516 | 037833AK6 | 1,000,000    | 991,000      | 2.400  | 2.634    | 4/8/19   | 5/3/23   | 1,494    | 1,018,666    | NC         | AA1      | AA+    | -     |
| WMT      | 1513 | 931142EK5 | 1,000,000    | 1,026,800    | 3.400  | 2.730    | 3/15/19  | 6/26/23  | 1,548    | 1,053,065    | NC         | Aa2      | AA     | AA    |
| FAMCA    | 1508 | 3132X06C0 | 1,000,000    | 1,010,972    | 3.050  | 2.801    | 12/19/18 | 9/19/23  | 1,633    | 1,050,838    | NC         | Aaa      | AA+    | AAA   |
| FHLB     | 1507 | 3130AFK87 | 1,000,000    | 1,003,225    | 3.100  | 2.933    | 12/28/18 | 12/28/23 | 1,733    | 1,014,156    | Amer       | Aaa      | AA+    | AA+   |
| FHLMC    | 1514 | 3134GS6W0 | 1,000,000    | 1,000,000    | 2.700  | 2.700    | 3/27/19  | 3/27/24  | 1,823    | 1,003,865    | 1X         | Aaa      | AA+    | AAA   |
| FHLMC    | 1525 | 3134GTZ63 | 1,000,000    | 1,000,000    | 2.250  | 2.250    | 8/12/19  | 8/12/24  | 1,961    | 996,335      | Qtrly      | Aaa      | AA+    | AAA   |
| Subtotal | 37   |           | 55,483,000   | 54,552,224   | Avg.   | 2.09%    |          |          | ,        | 55,454,196   | , <u>,</u> | _        |        |       |
|          |      |           | ,,           | , - ,        | 3      |          |          |          |          | , = , = ,    |            |          |        |       |
| LGIP     | LGIP | NA        | 20,690,499   | 20,690,499   | 2.505  | 2.505    | NA       | NA       | 1        | 20,690,499   | NC         |          |        |       |
| Grand To |      |           | \$76,173,499 | \$75,242,723 |        | 2.18%    | )        |          | 585      | \$76,144,696 |            |          |        |       |
| Page 3   | of 8 |           |              |              |        |          |          |          |          |              | 201        | 9 Q3 TSC | spread | sheet |