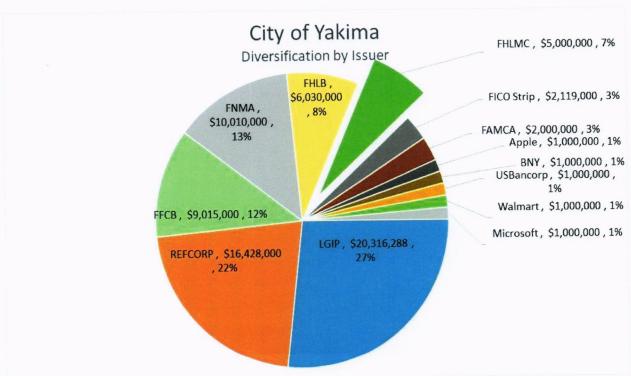

|            | _          | Actual % | Policy % |
|------------|------------|----------|----------|
| LGIP       | 20,690,499 | 27%      | 100%     |
| Treasuries | 1,000,000  | 1%       | 100%     |
| Agencies   | 49,483,000 | 65%      | 100%     |
| Corporates | 5,000,000  | 7%       | _ 15%    |
|            | 76,173,499 | 100%     |          |