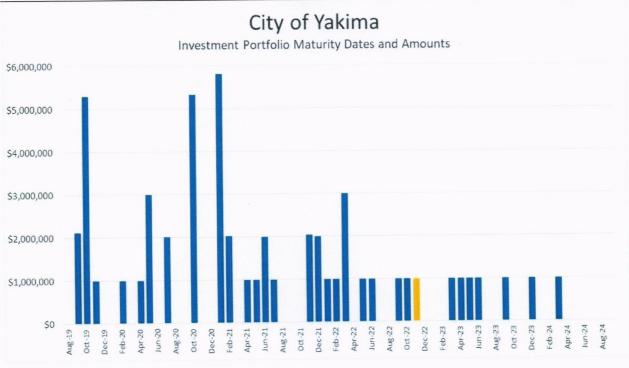

Calls or Maturities. During last quarter no investments was called, the following matured:

- \$3,000,000 FFCB (1.25% yield) matured 8/19/2019
- \$2,119,000 FICO Strip (1.46% yield) matured 9/26/2019

#### Purchases:

- 1524 \$1,000,000 FHLMC (2.15% yield) to mature 11/14/2022
- 1525 \$1,000,000 FHLMC (2.25% yield) to mature 8/12/2024
- 1526 \$1,000,000 US Treasury (2.00% yield) to mature 9/30/2020
- 1527 \$1,000,000 FFCB (1.625% yield) to mature 9/17/2021