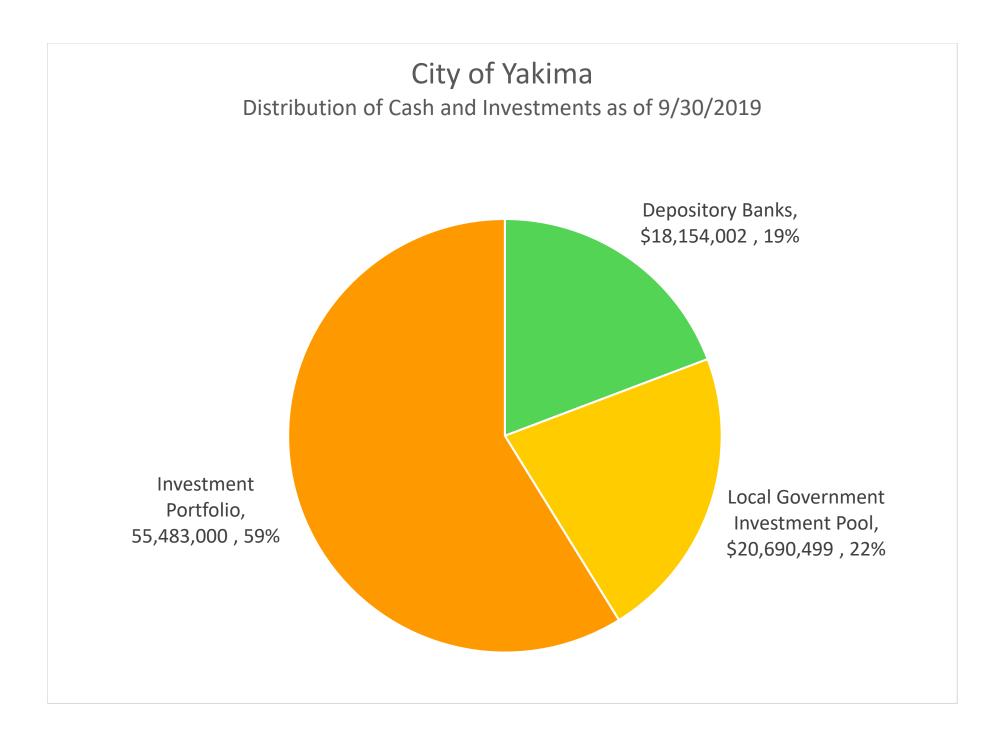

**Total Cash and Investments** at Quarter-end total \$94.3 million: \$18.2 million in depository banks, \$20.7 million in the State Pool, and \$55.5 million invested.

# City of Yakima Cash and Investment Summary September 30, 2019

| Description<br>Cash Balances on Hand in Banks                | Current<br>9/30/2019<br>\$ 18,154,002 | Prior Quarter 6/30/2019 \$ 12,346,008 | Prior Year<br>9/30/2018<br>\$ 14,412,536 |
|--------------------------------------------------------------|---------------------------------------|---------------------------------------|------------------------------------------|
| Cash Balanoss on Hand in Banks                               | Ψ 10,104,002                          | Ψ 12,040,000                          | ψ 14,412,000                             |
| Local Government Investment Pool (LGIP) Investment Portfolio | 20,690,499<br>55,483,000              | 22,571,372<br>56,602,000              | 17,600,116<br>52,580,205                 |
| Total Investments                                            | 76,173,499                            | 79,173,372                            | 70,180,321                               |
| Total Cash and Investments                                   | \$ 94,327,502                         | \$ 91,519,380                         | \$ 84,592,857                            |