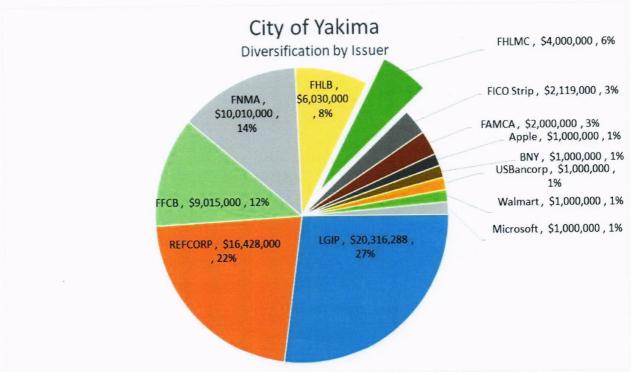

|            | _          | Actual % | Policy % |
|------------|------------|----------|----------|
| LGIP       | 20,690,499 | 27%      | 100%     |
| Treasuries | 1,000,000  | 1%       | 100%     |
| Agencies   | 49,483,000 | 65%      | 100%     |
| Corporates | 5,000,000  | 7%       | _ 15%    |
|            | 76,173,499 | 100%     |          |