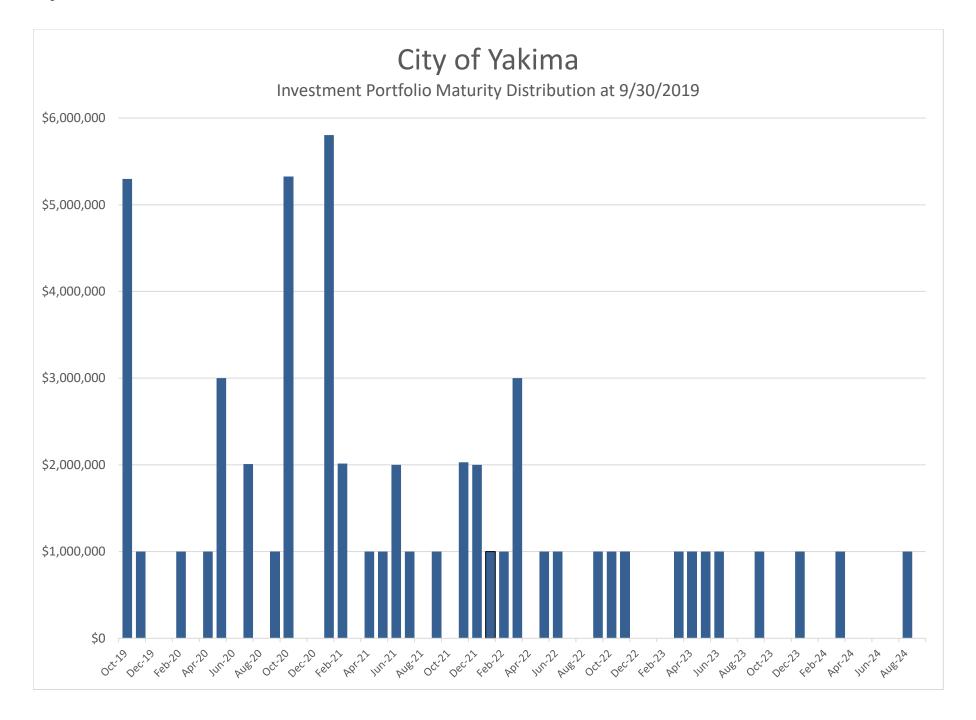

Calls or Maturities. During last quarter no investments was called, the following matured:

- \$3,000,000 FFCB (1.25% yield) matured 8/19/2019
- \$2,119,000 FICO Strip (1.46% yield) matured 9/26/2019

#### Purchases:

- 1524 \$1,000,000 FHLMC (2.15% yield) to mature 11/14/2022
- 1525 \$1,000,000 FHLMC (2.25% yield) to mature 8/12/2024
- 1526 \$1,000,000 US Treasury (2.00% yield) to mature 9/30/2020
- 1527 \$1,000,000 FFCB (1.625% yield) to mature 9/17/2021