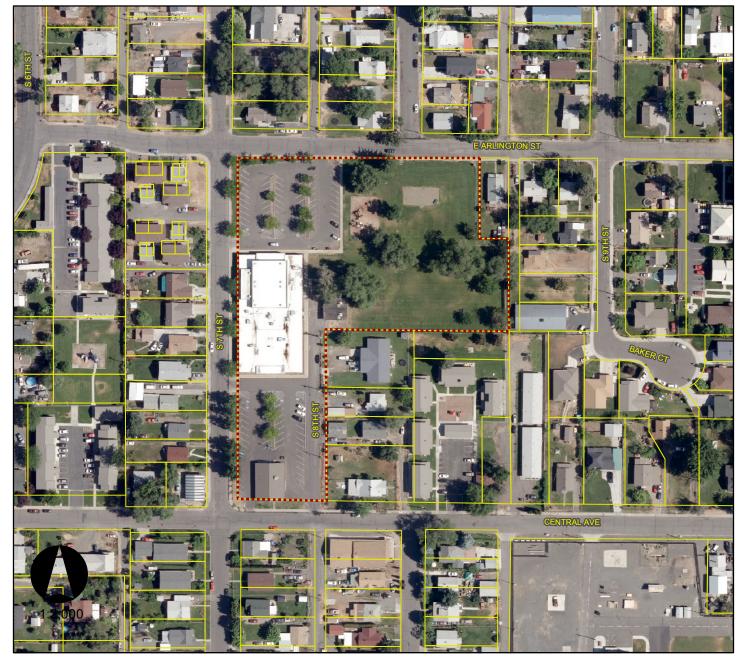

## 2017 Aerial Photo Map

Friday - 02/08/2019 - 02:26:14

City of Yakima - Geographic Information Sevices

Map Disclaimer: Information shown on this map is for planning and illustration purposes only. The City of Yakima assumes no liability for any errors, omissions, or inaccuracies in the information provided or for any action taken, or action not taken by the user in reliance upon any maps or information provided herein.

## 191330-14539

Owner Information:

YAKIMA CITY 129 N 2ND ST YAKIMA, WA 98901

Land Value: \$41,100.00

Impr Value: \$1,163,000.00

TCA: **333** Tax Year: **2019** 

Use Code: 72 Public Assembly

Zoning: R-3

**Future Land Use: Mixed Residential** 

In Floodplain? N

Census Tract:001502

Legal Description:

CENTRAL PARK ADD. E 140 FT OF LOTS 1 & 8 ALSO ALL OF LOT 2 EX E 50 FT OF N 140 FT OF LOT 2 & EX E 10 FT OF LOT