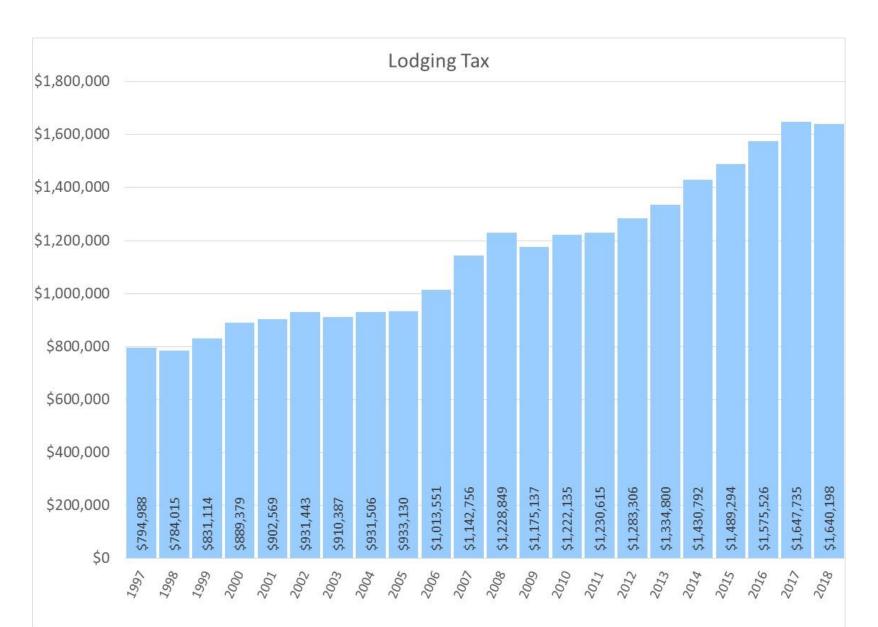

## What is Historical Lodging Tax Revenue?

- Actual 2018 Rooms Sold was 451,848
   (Per Smith Travel Research)
- 2. Number of hotel rooms:
  - 1. Yakima: 1,937
  - 2. Union Gap: 257
- 3. Since total Lodging Tax in 2018 was \$1,640,198, Avg. Lodging Tax per room night was \$3.63