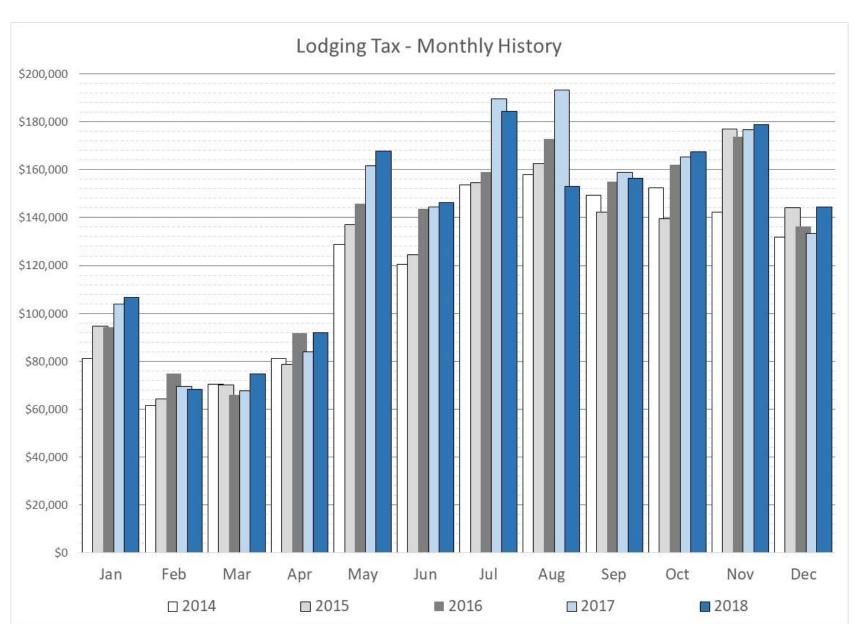

## What is Historical Lodging Tax Revenue?

- Actual 2018 Rooms Sold was 451,848
   (Per Smith Travel Research)
- 2. Number of hotel rooms:
  - 1. Yakima: 1,937
  - 2. Union Gap: 257
- 3. Since total Lodging Tax in 2018 was \$1,640,198, Avg. Lodging Tax per room night was \$3.63

## What is Historical Lodging Tax Spending?

10

|      |             | 170         |          | 171        | 287      | 370        | •          |
|------|-------------|-------------|----------|------------|----------|------------|------------|
|      | Lodging Tax | Tourist     |          | Capitol    | Debt     | Convention |            |
|      | Revenue     | Promotion   | SunDome  | Theatre    | Service- | Center     |            |
|      | Received    | Operations* | Canbonio | Operations | 1996 GO  | Capital    |            |
|      |             |             |          |            | Bonds ** |            | -          |
|      | 100%        |             |          |            |          |            |            |
| 2009 | 1,175,137   | 495,576     | -        | 93,108     | 442,000  | 144,453    | 1,175,137  |
| 2010 | 1,222,135   | 545,200     | -        | 97,000     | 428,000  | 151,935    | 1,222,135  |
| 2011 | 1,230,615   | 545,200     | -        | 97,000     | 428,000  | 160,415    | 1,230,615  |
| 2012 | 1,283,306   | 545,200     | -        | 140,000    | 428,000  | 170,106    | 1,283,306  |
| 2013 | 1,334,800   | 570,000     | -        | 140,000    | 428,000  | 196,800    | 1,334,800  |
| 2014 | 1,430,792   | 630,000     | -        | 150,000    | 428,000  | 222,792    | 1,430,792  |
| 2015 | 1,489,294   | 651,000     | 75,000   | 175,000    | 428,000  | 160,294    | 1,489,294  |
| 2016 | 1,575,526   | 633,550     | 75,000   | 200,000    | 428,000  | 238,976    | 1,575,526  |
| 2017 | 1,647,735   | 660,000     | 75,000   | 205,570    | 428,000  | 279,165    | 1,647,735  |
| 2018 | 1,640,198   | 660,000     | 75,000   | 205,570    | 428,000  | 261,628    | 1,630,198  |
|      | 25,323,224  |             |          |            |          |            | 25,313,225 |
|      |             |             |          |            |          |            |            |

2018 40.1% 4.6% 12.5% 26.0% 16.9% 100%