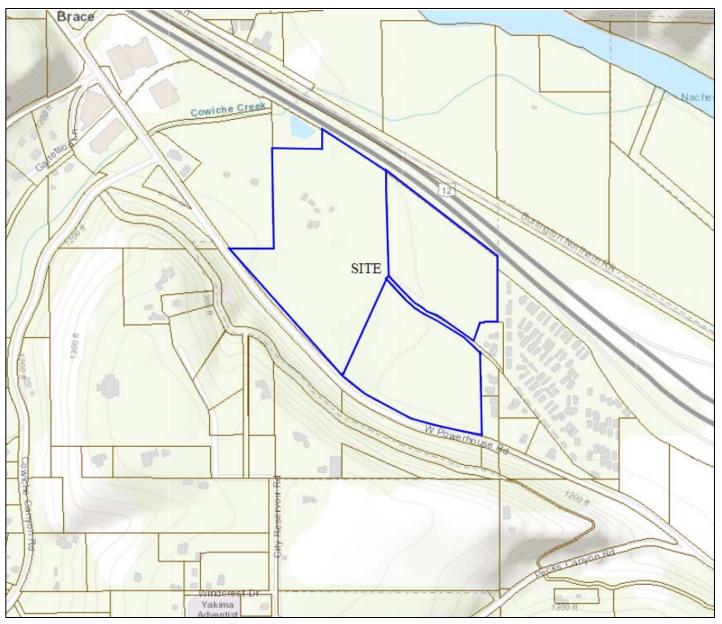

File Number:RZ#010-18 & SEPA#027-18Project Name:SQUIRE-INGHAM COSite Address:5231 POWERHOUSE RD

**Proposal:** Non-project rezone consisting of three parcels totaling approximately 43 acres from Two-Family Residential (R-2) to Multi-Family Residential (R-3).