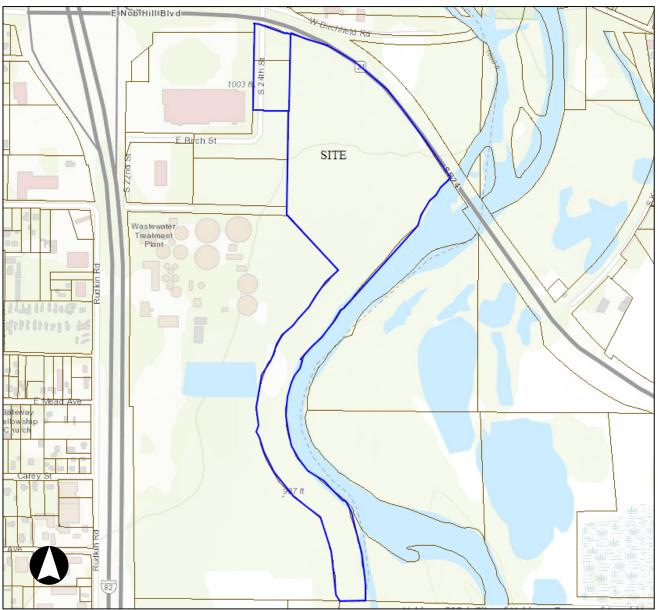

## VICINITY MAP

## File Number:CPA#007-18, RZ#008-18 & SEPA#010-18Project Name:City OF YAKIMA – WASTEWATER DIVISIONSite Address:VIC. OF HIGHWAY 24 & S 22<sup>ND</sup> ST

## **Proposal:** Change the Future Land Use map designation for three parcels from Low-density Residential to Commercial Mixed-Use and rezone three parcels from Suburban Residential (SR) to General Commercial (GC) to enable a future proposal for a low-barrier homeless shelter use.