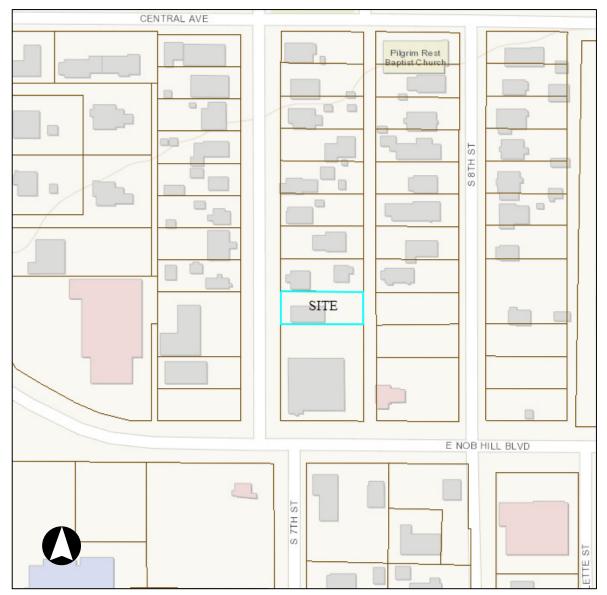

## VICINITY MAP

## File Number:CPA#006-18, RZ#007-18 & SEPA#009-18Project Name:ISRAEL ZARAGOZASite Address:1317 S 7<sup>TH</sup> ST

**Proposal:** Change the Future Land Use map designation for one parcel from Mixed Residential to Commercial Mixed-Use and rezone one parcel from Two-Family Residential (R-2) to General Commercial (GC) in anticipation of future expansion of the adjacent automotive accessories retail store and detail/installation shop.