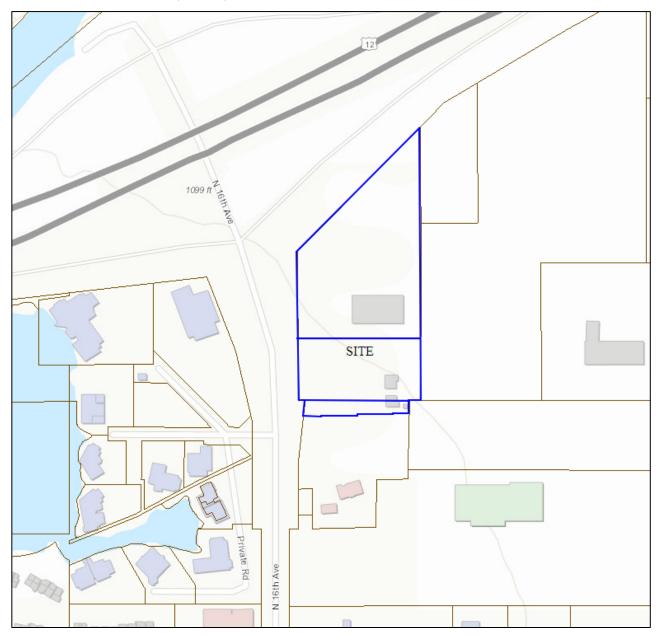

## **VICINITY MAP**

File Number: CPA#004-18, RZ#005-18 & SEPA#007-18

Project Name: RIVERPOINTE LANDING LLC / WESTTOWNE LLC

**Site Address:** 1429, 1431, & 1439 N 16<sup>TH</sup> AVE

**Proposal:** Change the Future Land Use map designation for three parcels from Regional Commercial to Industrial and rezone three parcels from Large Convenience Center (LCC) to Light Industrial (M-1).

## Contact the City of Yakima Planning Division at (509) 575-6183

Map Disclaimer: Information shown on this map is for planning and illustration purposes only. The City of Yakima assumes no liability for any errors, omissions, or inaccuracies in the information provided or for any action taken, or action not taken by the user in reliance upon any maps or information provided herein. Date Created: 5/1/2018