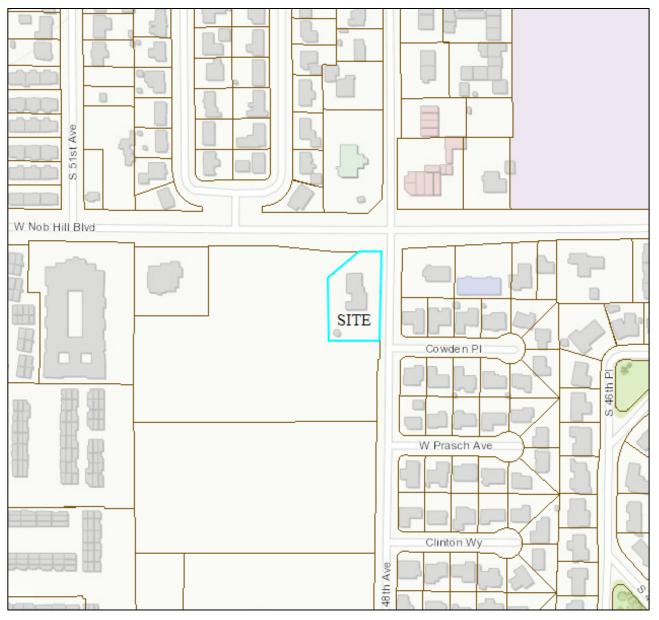

## VICINITY MAP

## File Number:CPA#003-18, RZ#004-18 & SEPA#006-18Project Name:WILLIAM ALMONSite Address:1104 S 48<sup>TH</sup> AVE

## **Proposal:** Change the Future Land Use map designation for one parcel from Low-density Residential to Community Mixed-Use and rezone one parcel from Single-family Residential (R-1) to Professional Business (B-1).