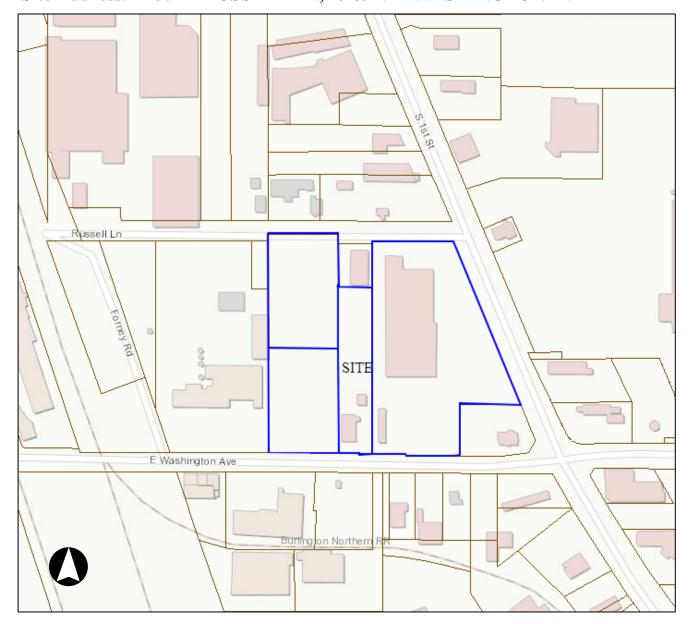

## VICINITY MAP

File Number: CPA#001-18, RZ#002-18 & SEPA#004-18
Project Name: COASTAL FARM REAL ESTATE INC

Site Address: 802 E RUSSELL LN, 13 & 15 E WASHINGTON AVE

**Proposal:** Change the Future Land Use map designation for three parcels from Industrial to Commercial Mixed-Use and change the zoning from Industrial (M-1) to General Commercial (GC), and change the zoning for the western portion of a fourth parcel from Industrial (M-1) to General Commercial (GC).